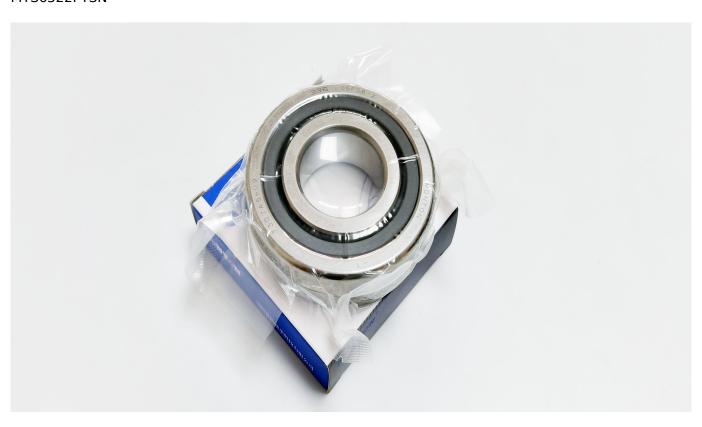

**Customized Bearing** 

LNG Pump Bearing-MTS6313PTSN

| Description      | MTS6313PTSN           |
|------------------|-----------------------|
| Dimension        |                       |
| d                | 65                    |
| D                | 140                   |
| В                | 33                    |
| rsmin            | contact us            |
| Loading[KN[]     |                       |
| Cor              | for                   |
| Cr               | more                  |
| Speed<br>(r/min) |                       |
| (r/min)          | technical information |