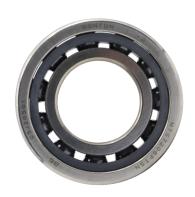

## **Arduous Environments** Corrosive Environment High Speed Low temperature **Industry:** Chemical and Pharmaceutical Petrochemical **Features:** Stainless steel inner and outer rings Stainless steel rolling elements/Ceramic balls Riveted fluororesin cage/Ptfe cage Long life **Benefits:** Corrosion resistant Self-lubricating cage High speed (up to 3600 rpm) Extended life Now we have the below codes under production and have stock: MTS6205PTSN MTS6206PTSN MTS6207PTSN MTS6208PTSN MTS6209PTSN MTS6210PTSN