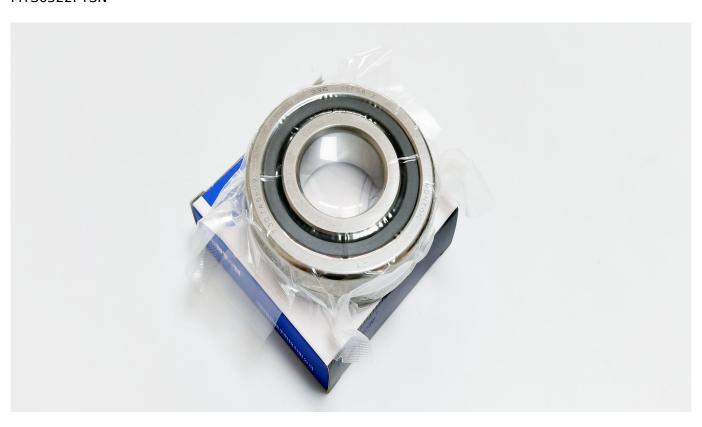

## 洛阳盟拓轴承科技有限公司 Louyang Monton Bearing Science&Technology Co.ltd.

Customized Bearing

LNG Pump Bearing-MTS6307PTSN

| Description   | MTS6307PTSN           |
|---------------|-----------------------|
| Dimension     |                       |
| d             | 35                    |
| D             | 80                    |
| В             | 21                    |
| rsmin         | contact us            |
| Loading[[KN[] |                       |
| Cor           | for                   |
| Cr            | more                  |
| Speed         |                       |
| (r/min)       | technical information |