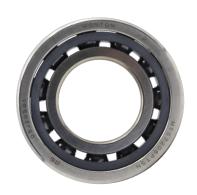

## LNG pump bearings including:

- 1.Angular contact ball bearings
- 2.Deep groove ball bearings
- > Speed: 1160 rpm 3600 rpm
- > Gas temperature: -196° C up to 0° C
- Mainly axial load
- > Very poor lubrication