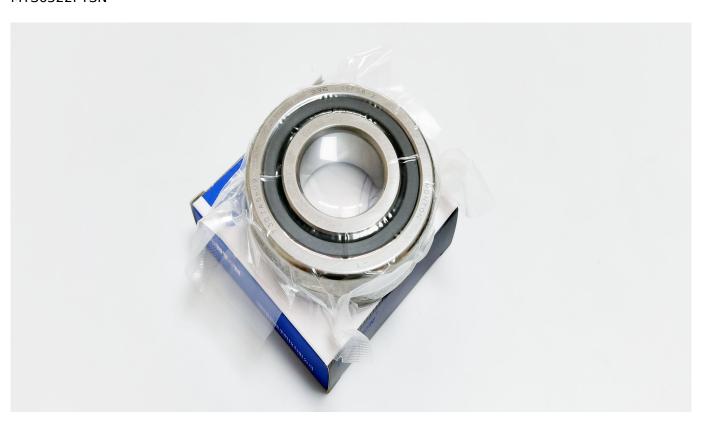

**Customized Bearing** 

LNG Pump Bearing-MTS6305PTSN

| Description   | MTS6305PTSN           |
|---------------|-----------------------|
| Dimension     |                       |
| d             | 25                    |
| D             | 62                    |
| В             | 17                    |
| rsmin         | contact us            |
| Loading[[KN[] |                       |
| Cor           | for                   |
| Cr            | more                  |
| Speed         |                       |
| (r/min)       | technical information |
|               |                       |