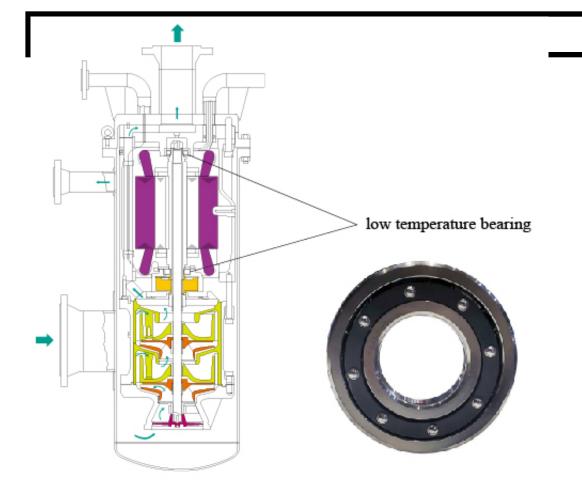

#### LNG Pump Bearings

LNG (Liquefied Natural Gas) pumps are used for receiving and discharging LNG to road tankers and storage tanks. For these applications the bearing operating conditions are very tough, as the temperature can reach -162°C, and the bearing must run without external lubrication. MONTON has designed a new bearing, **LNG Pump Bearings**, to cope with these demanding performance requirements.

#### LNG pump bearings including:

1.Angular contact ball bearings

2.Deep groove ball bearings

- > Speed: 1160 rpm 3600 rpm
- > Gas temperature: -196° C up to 0° C
- Mainly axial load
- > Very poor lubrication

## **Condition Description:**

Arduous Environments

**Corrosive Environment** 

High Speed

Low temperature