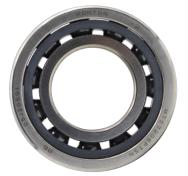

## Features:

Stainless steel inner and outer rings

Stainless steel rolling elements/Ceramic balls

Riveted fluororesin cage/Ptfe cage

### Long life

#### **Benefits:**

Corrosion resistant

Self-lubricating cage

High speed (up to 3600 rpm)

Extended life