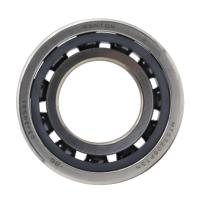

## LNG pump bearings including:

- 1.Angular contact ball bearings
- 2.Deep groove ball bearings
- > Speed: 1160 rpm 3600 rpm
- > Gas temperature: -196° C up to 0° C
- Mainly axial load
- > Very poor lubrication

## **Arduous Environments** Corrosive Environment High Speed Low temperature **Industry:** Chemical and Pharmaceutical Petrochemical **Features:** Stainless steel inner and outer rings Stainless steel rolling elements/Ceramic balls Riveted fluororesin cage/Ptfe cage Long life **Benefits:** Corrosion resistant Self-lubricating cage High speed (up to 3600 rpm) Extended life Now we have the below codes under production and have stock: MTS6205PTSN MTS6206PTSN MTS6207PTSN MTS6208PTSN MTS6209PTSN MTS6210PTSN