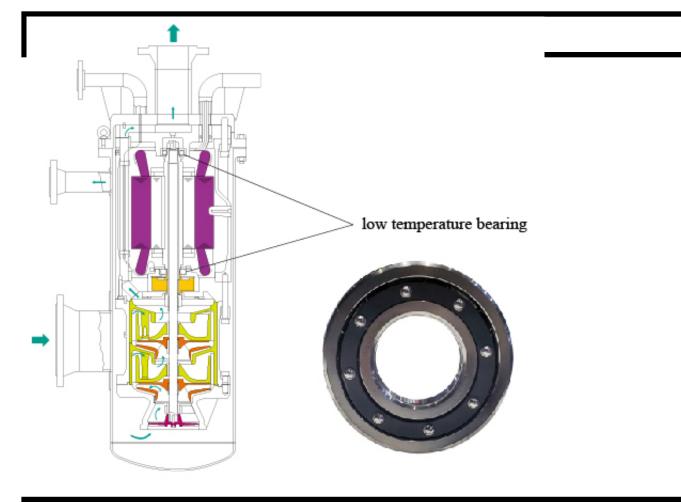

## **LNG Pump Bearings**

LNG (Liquefied Natural Gas) pumps are used for receiving and discharging LNG to road tankers and storage tanks. For these applications the bearing operating conditions are very tough, as the temperature can reach -162°C, and the bearing must run without external lubrication. MONTON has designed a new bearing, LNG Pump Bearings, to cope with these demanding performance requirements.

## LNG pump bearings including:

- 1.Angular contact ball bearings
- 2.Deep groove ball bearings
- > Speed: 1160 rpm 3600 rpm
- > Gas temperature: -196° C up to 0° C
- Mainly axial load
- > Very poor lubrication