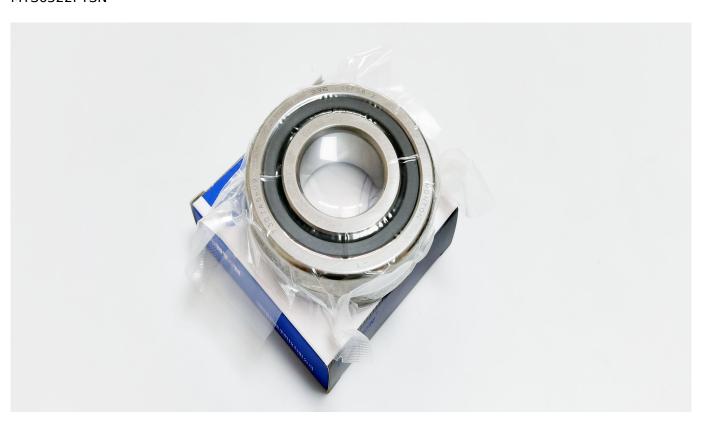

Customized Bearing

LNG Pump Bearing-MTS6217PTSN

| Description   | MTS6217PTSN           |
|---------------|-----------------------|
| Dimension     |                       |
| d             | 85                    |
| D             | 150                   |
| В             | 28                    |
| rsmin         | contact us            |
| Loading[[KN[] |                       |
| Cor           | for                   |
| Cr            | more                  |
| Speed         |                       |
| (r/min)       | technical information |

**Condition Description:** 

MTS6211PTSN

MTS6212PTSN

MTS6213PTSN

MTS6214PTSN

MTS6215PTSN

MTS6216PTSN

MTS6217PTSN