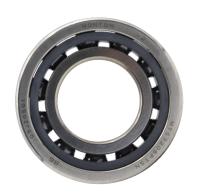

## LNG pump bearings including:

- 1.Angular contact ball bearings
- 2.Deep groove ball bearings
- > Speed: 1160 rpm 3600 rpm
- > Gas temperature: -196° C up to 0° C
- Mainly axial load
- > Very poor lubrication