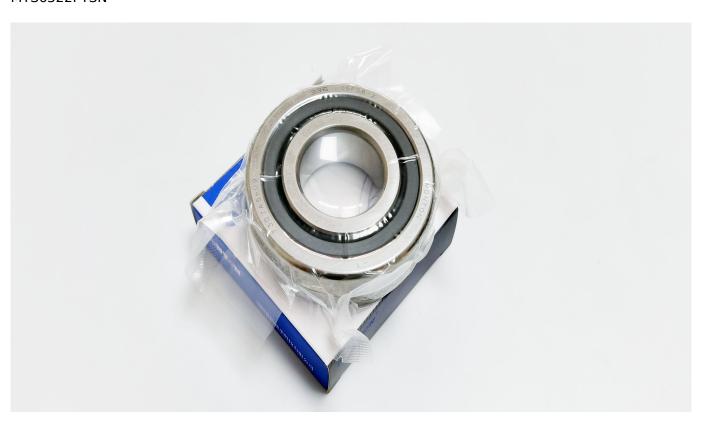

Customized Bearing

LNG Pump Bearing-MTS6216PTSN

| Description Dimension | MTS6216PTSN           |
|-----------------------|-----------------------|
| d                     | 80                    |
| D                     | 140                   |
| В                     | 26                    |
| rsmin                 | contact us            |
| Loading[KN[]          |                       |
| Cor                   | for                   |
| Cr                    | more                  |
| Speed                 |                       |
| (r/min)               | technical information |