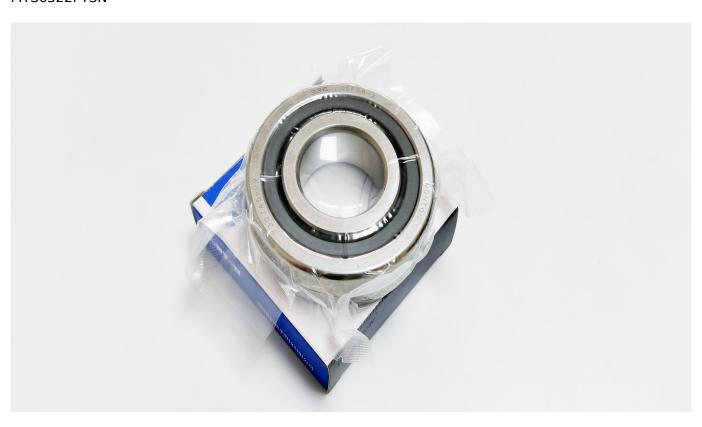

Customized Bearing

LNG Pump Bearing-MTS6214PTSN

| Description  | MTS6214PTSN           |
|--------------|-----------------------|
| Dimension    |                       |
| d            | 70                    |
| D            | 125                   |
| В            | 24                    |
| rsmin        | contact us            |
| Loading[KN[] |                       |
| Cor          | for                   |
| Cr           | more                  |
| Speed        |                       |
| (r/min)      | technical information |