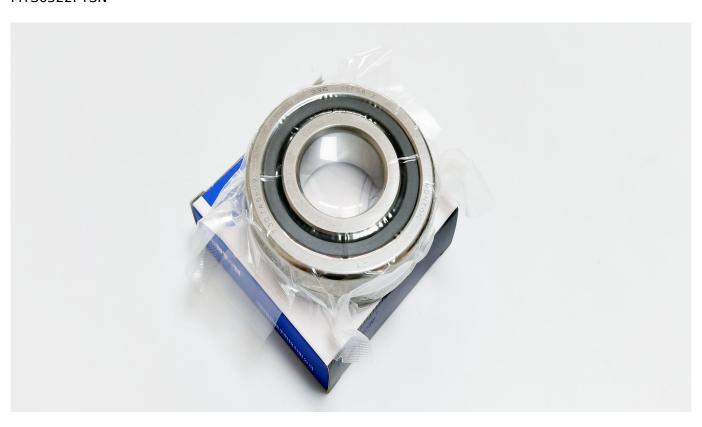

Customized Bearing

LNG Pump Bearing-MTS6210PTSN

| Description  | MTS6210PTSN           |
|--------------|-----------------------|
| Dimension    |                       |
| d            | 50                    |
| D            | 90                    |
| В            | 20                    |
| rsmin        | contact us            |
| Loading[KN[] |                       |
| Cor          | for                   |
| Cr           | more                  |
| Speed        |                       |
| (r/min)      | technical information |

## **Arduous Environments** Corrosive Environment High Speed Low temperature **Industry:** Chemical and Pharmaceutical Petrochemical **Features:** Stainless steel inner and outer rings Stainless steel rolling elements/Ceramic balls Riveted fluororesin cage/Ptfe cage Long life **Benefits:** Corrosion resistant Self-lubricating cage High speed (up to 3600 rpm) Extended life Now we have the below codes under production and have stock: MTS6205PTSN MTS6206PTSN MTS6207PTSN MTS6208PTSN MTS6209PTSN MTS6210PTSN