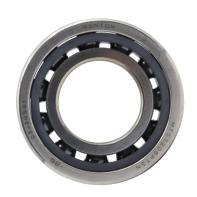

## LNG pump bearings including:

- 1.Angular contact ball bearings
- 2.Deep groove ball bearings
- > Speed: 1160 rpm 3600 rpm
- > Gas temperature: -196° C up to 0° C
- > Mainly axial load
- > Very poor lubrication