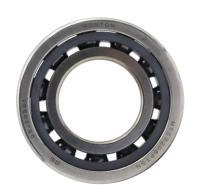

Louyang Monton Bearing Science&Technology Co.ltd.

Customized Bearing

LNG Pump Bearing-7208A5hU9

| Description<br>Dimension | 7208A5hU9 |
|--------------------------|-----------|
| d                        | 40        |
| D                        | 80        |
| В                        | 18        |
| rsmin                    | 1.1       |
| Loading[KN[]             |           |
| Cor                      | 30.5      |
| Cr                       | 21.6      |
| Speed                    |           |
| (r/min)                  | 17000     |

## **LNG Pump Bearings**

LNG (Liquefied Natural Gas) pumps are used for receiving and discharging LNG to road tankers and storage tanks. For these applications the bearing operating conditions are very tough, as the temperature can reach -162°C, and the bearing must run without external lubrication. MONTON has designed a new bearing, LNG Pump Bearings, to cope with these demanding performance requirements.