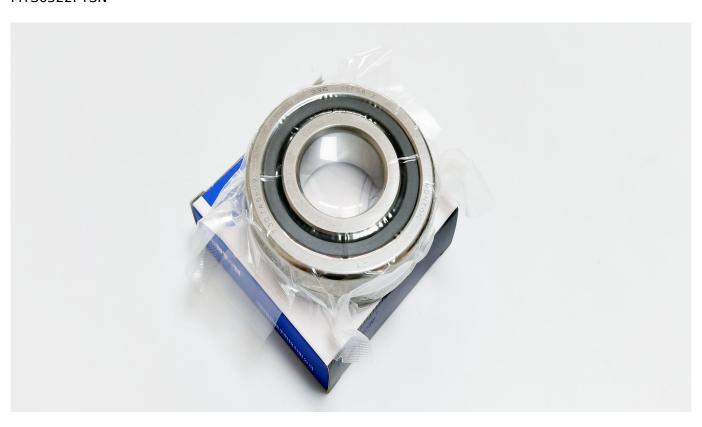

## **Arduous Environments** Corrosive Environment High Speed Low temperature **Industry:** Chemical and Pharmaceutical Petrochemical **Features:** Stainless steel inner and outer rings Stainless steel rolling elements/Ceramic balls Riveted fluororesin cage/Ptfe cage Long life **Benefits:** Corrosion resistant Self-lubricating cage High speed (up to 3600 rpm) Extended life Now we have the below codes under production and have stock: MTS6205PTSN MTS6206PTSN MTS6207PTSN MTS6208PTSN MTS6209PTSN MTS6210PTSN

**Condition Description:** 

MTS6211PTSN

MTS6212PTSN

MTS6213PTSN

MTS6214PTSN

MTS6215PTSN

MTS6216PTSN

MTS6217PTSN

MTS6311PTSN

MTS6312PTSN

MTS6313PTSN

MTS6314PTSN

MTS6315PTSN

MTS6316PTSN

MTS6317PTSN

MTS6318PTSN

MTS6319PTSN

MTS6320PTSN

MTS6321PTSN

MTS6322PTSN

Now monton have developed the low temperature angular contact

ball bearings and low temperature deep goove ball bearings.Our bearings have been widely used by our customers wins very good reputation..