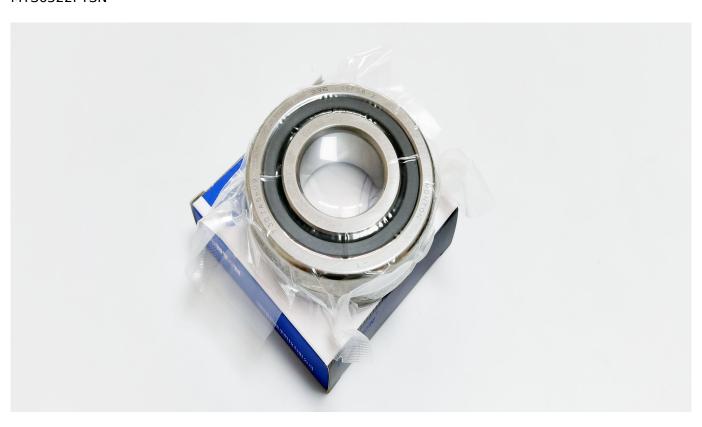

## **Arduous Environments** Corrosive Environment High Speed Low temperature **Industry:** Chemical and Pharmaceutical Petrochemical **Features:** Stainless steel inner and outer rings Stainless steel rolling elements/Ceramic balls Riveted fluororesin cage/Ptfe cage Long life **Benefits:** Corrosion resistant Self-lubricating cage High speed (up to 3600 rpm) Extended life Now we have the below codes under production and have stock: MTS6205PTSN MTS6206PTSN MTS6207PTSN MTS6208PTSN MTS6209PTSN MTS6210PTSN