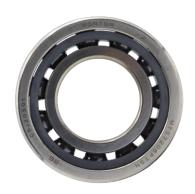

Customized Bearing

LNG Pump Bearing-6320-H-T35D

| Description      | 6320-H-T35D |
|------------------|-------------|
| Dimension        |             |
| d                | 100         |
| D                | 215         |
| В                | 47          |
| rsmin            | 3           |
| Loading[KN[]     |             |
| Cor              | 160         |
| Cr               | 130         |
| Speed            |             |
| Speed<br>(r/min) | 5700        |