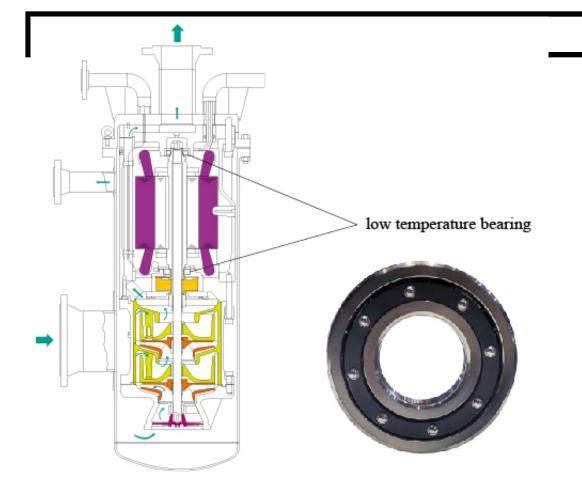

#### LNG Pump Bearings

LNG (Liquefied Natural Gas) pumps are used for receiving and discharging LNG to road tankers and storage tanks. For these applications the bearing operating conditions are very tough, as the temperature can reach -162°C, and the bearing must run without external lubrication. MONTON has designed a new bearing, **LNG Pump Bearings**, to cope with these demanding performance requirements.

#### LNG pump bearings including:

1.Angular contact ball bearings

2.Deep groove ball bearings

- > Speed: 1160 rpm 3600 rpm
- > Gas temperature: -196° C up to 0° C
- Mainly axial load
- > Very poor lubrication