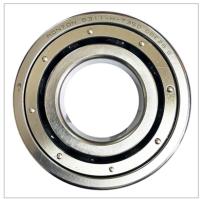

## 洛阳盟拓轴承科技有限公司 Louyang Monton Bearing Science&Technology Co.ltd.

**Customized Bearing** 

LNG Pump Bearing-6305-H-T35D

| Description      | 6305-H-T35D |
|------------------|-------------|
| Dimension        |             |
| d                | 25          |
| D                | 62          |
| В                | 17          |
| rsmin            | 1.1         |
| Loading[KN[]     |             |
| Cor              | 22          |
| Cr               | 11          |
| Speed<br>(r/min) |             |
| (r/min)          | 22000       |