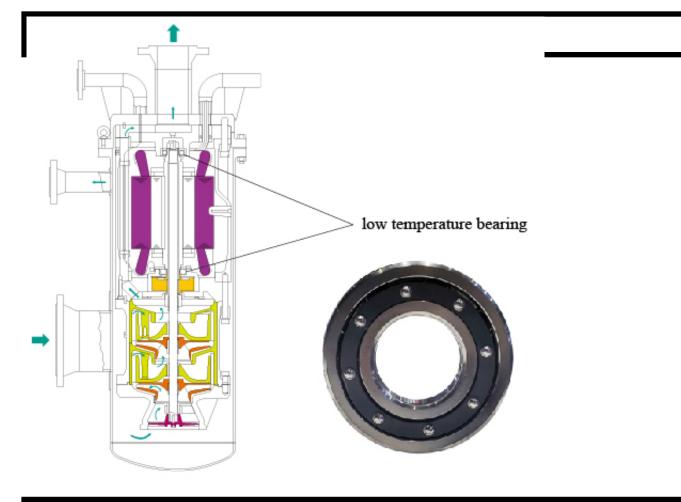

## **LNG Pump Bearings**

LNG (Liquefied Natural Gas) pumps are used for receiving and discharging LNG to road tankers and storage tanks. For these applications the bearing operating conditions are very tough, as the temperature can reach -162°C, and the bearing must run without external lubrication. MONTON has designed a new bearing, LNG Pump Bearings, to cope with these demanding performance requirements.

MTS6319PTSN

MTS6320PTSN

MTS6321PTSN

MTS6322PTSN

Now monton have developed the low temperature angular contact

ball bearings and low temperature deep goove ball bearings.Our bearings have been widely used by our customers wins very good reputation..